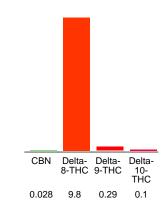

#### Cannabinoid Profile by HPLC

0.29%

Calculated Delta-9-THC Yield

0.00%

Calculated CBD Yield

| Cannabinoid                  | % wt  | mg/ml  | mg/unit |
|------------------------------|-------|--------|---------|
| CBN                          | 0.028 | 0.2632 | 8.4     |
| Delta-8-THC                  | 9.8   | 92.12  | 2940.0  |
| Delta-9-THC                  | 0.29  | 2.726  | 87.0    |
| Delta-10-THC                 | 0.1   | 0.94   | 30.0    |
| Total Cannabinoids           | 10.22 | 96.0   | 3065.4  |
| Calculated Delta-9-THC Yield | 0.29  | 2.73   | 87.00   |
| Calculated CBD Yield         | 0.00  | 0.00   | 0.00    |
|                              |       |        |         |