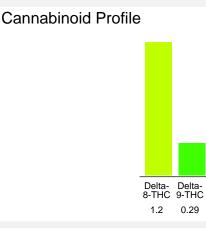

#### Cannabinoid Profile by HPLC

| <b>0.29%</b><br>Delta-9-THC                  |
|----------------------------------------------|
| <b>0.00%</b><br>CBD                          |
| <b>1.49%</b><br>Total Cannabinoids           |
| Marin Analytics,<br>250 Bel Marin Keys Blvd, |

| Cannabinoid                               | % wt              | mg/unit  |
|-------------------------------------------|-------------------|----------|
| Delta-8-THC                               | 1.2               | 198.0    |
| Delta-9-THC                               | 0.29              | 47.85    |
| Total Cannabinoids                        | 1.49              | 245.9    |
| Calculated Delta-9-THC Yield              | 0.29              | 47.85    |
| Calculated CBD Yield                      | 0.00              | 0.00     |
| Calculated Maximum Delta-9-THC Yield = De | elta-9-THC + 0.87 | 7 * THCA |
| Calculated Maximum CBD Yield = CBD + 0.8  | 577 * CBDA        |          |