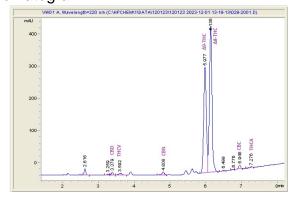

## Delta LIfe Hemp

## Sample 557-120123-088

25mg D9, 50mg D8 8g gummy

Sample Submitted: 12-01-2023; Report Date: 01-03-2023

Sample Unit Size: 8.00 g

# 25mg D9, 50mg D8 8g gummy

Edible: Candy

#### Chromatogram





### Cannabinoid Profile by HPLC

0.29%

Delta-9-THC

0.01%

CBD

0.90%

**Total Cannabinoids** 

| Cannabinoid           | % wt  | mg/unit |
|-----------------------|-------|---------|
| CBD                   | 0.006 | 0.48    |
| H4-CBD 1S             | 0.007 | 0.56    |
| CBN                   | 0.005 | 0.4     |
| Delta-8-THC           | 0.549 | 53.92   |
| Delta-9-THC           | 0.297 | 25.76   |
| CBC                   | 0.01  | 0.8     |
| THCA                  | 0.002 | 0.16    |
| Total Cannabinoids    | 0.90  | 72.1    |
| Calculated Total THC  | 0.29  | 25.90   |
| Calculated CBD Yield  | 0.01  | 0.48    |
| O-landate d Tatal THO |       |         |

Calculated Total THC = Delta-9-THC + 0.877 \* THCA Calculated Maximum CBD Yield = CBD + 0.877 \* CBDA

Marin Analytics, LLC 25