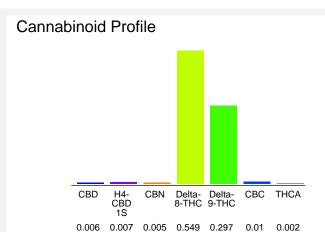

### Cannabinoid Profile by HPLC

0.29%

Delta-9-THC

0.01%

CBD

0.90%

**Total Cannabinoids** 

| Cannabinoid           | % wt  | mg/unit |
|-----------------------|-------|---------|
| CBD                   | 0.006 | 0.48    |
| H4-CBD 1S             | 0.007 | 0.56    |
| CBN                   | 0.005 | 0.4     |
| Delta-8-THC           | 0.549 | 53.92   |
| Delta-9-THC           | 0.297 | 25.76   |
| CBC                   | 0.01  | 0.8     |
| THCA                  | 0.002 | 0.16    |
| Total Cannabinoids    | 0.90  | 72.1    |
| Calculated Total THC  | 0.29  | 25.90   |
| Calculated CBD Yield  | 0.01  | 0.48    |
| O-landate d Tatal THO |       |         |