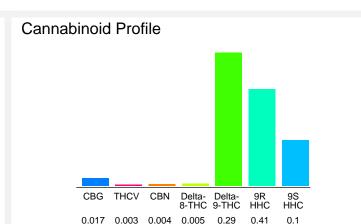

#### Cannabinoid Profile by HPLC

0.29%

Delta-9-THC

0.00%

CBD

0.83%

**Total Cannabinoids** 

| Cannabinoid                  | % wt  | mg/unit |
|------------------------------|-------|---------|
| CBG                          | 0.017 | 1.394   |
| THCV                         | 0.003 | 0.246   |
| CBN                          | 0.004 | 0.328   |
| Delta-8-THC                  | 0.005 | 0.41    |
| Delta-9-THC                  | 0.29  | 29.78   |
| 9R HHC                       | 0.21  | 47.22   |
| 9S HHC                       | 0.1   | 8.2     |
| Total Cannabinoids           | 0.63  | 87.6    |
| Calculated Delta-9-THC Yield | 0.29  | 29.78   |
| Calculated CBD Yield         | 0.00  | 0.00    |