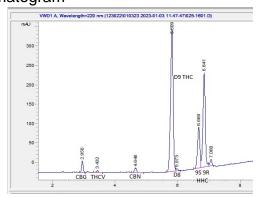

# **Marin Analytics**

# **Analysis Report**

### Delta Life Hemp

### Sample 558-010322-035

Red Circle Gummy- D9/HHC

Sample Submitted: 02-03-2024; Report Date: 02-03-2024

Sample Unit Size: 8.20 g

## Red Circle Gummy- D9/HHC

Edible: Candy

#### Chromatogram





#### Cannabinoid Profile by HPLC

0.29%

Delta-9-THC

0.00%

CBD

0.83%

**Total Cannabinoids** 

| Cannabinoid                  | % wt  | mg/unit |
|------------------------------|-------|---------|
| CBG                          | 0.017 | 1.394   |
| THCV                         | 0.003 | 0.246   |
| CBN                          | 0.004 | 0.328   |
| Delta-8-THC                  | 0.005 | 0.41    |
| Delta-9-THC                  | 0.29  | 29.78   |
| 9R HHC                       | 0.21  | 47.22   |
| 9S HHC                       | 0.1   | 8.2     |
| Total Cannabinoids           | 0.63  | 87.6    |
| Calculated Delta-9-THC Yield | 0.29  | 29.78   |
| Calculated CBD Yield         | 0.00  | 0.00    |

Calculated Maximum Delta-9-THC Yield = Delta-9-THC + 0.877 \* THCA Calculated Maximum