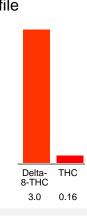

#### Cannabinoid Profile by HPLC

| Cannabinoid                                       | % wt           | mg/unit |
|---------------------------------------------------|----------------|---------|
| Delta-8-THC                                       | 3.0            | 100.2   |
| THC                                               | 0.16           | 5.344   |
| Total Cannabinoids                                | 3.16           | 105.5   |
| Calculated THC Yield                              | 0.16           | 5.34    |
| Calculated CBD Yield                              | 0.00           | 0.00    |
| Calculated Maximum THC Yield = THC + 0.877 * THCA |                |         |
| Calculated Maximum CBD Yield = CBD                | + 0.877 * CBDA |         |