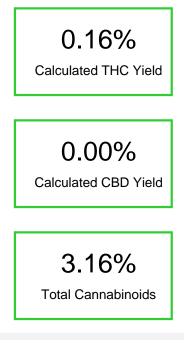

#### Cannabinoid Profile by HPLC

| Cannabinoid                                       | % wt           | mg/unit |
|---------------------------------------------------|----------------|---------|
| Delta-8-THC                                       | 3.0            | 100.2   |
| THC                                               | 0.16           | 5.344   |
| Total Cannabinoids                                | 3.16           | 105.5   |
| Calculated THC Yield                              | 0.16           | 5.34    |
| Calculated CBD Yield                              | 0.00           | 0.00    |
| Calculated Maximum THC Yield = THC + 0.877 * THCA |                |         |
| Calculated Maximum CBD Yield = CBD                | + 0.877 * CBDA |         |