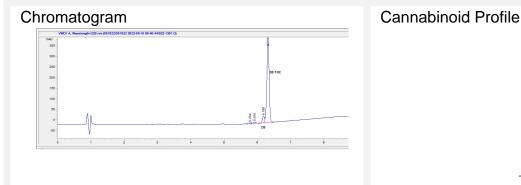

#### Cannabinoid Profile by HPLC

| Cannabinoid                                       | % wt           | mg/unit |
|---------------------------------------------------|----------------|---------|
| Delta-8-THC                                       | 3.0            | 100.2   |
| THC                                               | 0.16           | 5.344   |
| Total Cannabinoids                                | 3.16           | 105.5   |
| Calculated THC Yield                              | 0.16           | 5.34    |
| Calculated CBD Yield                              | 0.00           | 0.00    |
| Calculated Maximum THC Yield = THC + 0.877 * THCA |                |         |
| Calculated Maximum CBD Yield = CBD                | + 0.877 * CBDA |         |