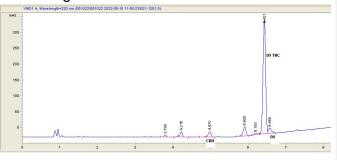

### Cannabinoid Profile by HPLC

0.29%

Calculated THC Yield

0.00%

Calculated CBD Yield

| Cannabinoid                                       | % wt | mg/unit |
|---------------------------------------------------|------|---------|
| CBN                                               | 0.01 | 0.98    |
| Delta-8-THC                                       | 0.02 | 1.96    |
| THC                                               | 0.29 | 28.42   |
| <b>Total Cannabinoids</b>                         | 0.32 | 31.4    |
| Calculated THC Yield                              | 0.29 | 28.42   |
| Calculated CBD Yield                              | 0.00 | 0.00    |
| Calculated Maximum THC Yield = THC + 0.877 * THCA |      |         |