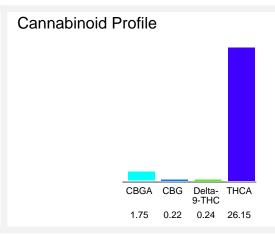

#### Cannabinoid Profile by HPLC

0.24%

Delta-9-THC

0.00%

**CBD** 

| Cannabinoid                             | % wt                      | mg/g   |
|-----------------------------------------|---------------------------|--------|
| CBGA                                    | 1.75                      | 17.5   |
| CBG                                     | 0.22                      | 2.2    |
| Delta-9-THC                             | 0.24                      | 2.4    |
| THCA                                    | 26.15                     | 261.5  |
| Total Cannabinoids                      | 28.36                     | 283.6  |
| Calculated Delta-9-THC Yield            | 23.17                     | 231.74 |
| Calculated CBD Yield                    | 0.00                      | 0.00   |
| Onlandate d Mandanian Dalta O THO World | D-11- 0 THO - 0 077 * THO |        |