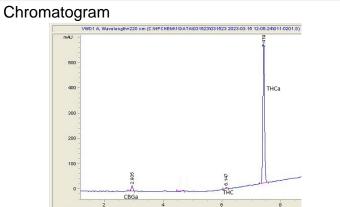

#### Cannabinoid Profile by HPLC

0.19%

Delta-9-THC

0.00%

**CBD** 

| Cannabinoid                             | % wt                      | mg/g   |
|-----------------------------------------|---------------------------|--------|
| CBGA                                    | 0.88                      | 8.8    |
| Delta-9-THC                             | 0.19                      | 1.9    |
| THCA                                    | 20.52                     | 205.2  |
| Total Cannabinoids                      | 21.59                     | 215.9  |
| Calculated Delta-9-THC Yield            | 18.19                     | 181.86 |
| Calculated CBD Yield                    | 0.00                      | 0.00   |
| Onlandata d Mandanona Dalta O THO World | Dalta 0 THO + 0 077 * THO |        |