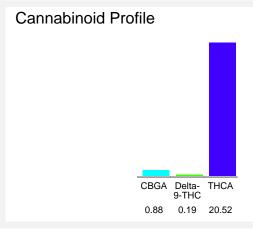

#### Cannabinoid Profile by HPLC

0.19%

Delta-9-THC

0.00%

**CBD** 

| Cannabinoid                             | % wt                      | mg/g   |
|-----------------------------------------|---------------------------|--------|
| CBGA                                    | 0.88                      | 8.8    |
| Delta-9-THC                             | 0.19                      | 1.9    |
| THCA                                    | 20.52                     | 205.2  |
| Total Cannabinoids                      | 21.59                     | 215.9  |
| Calculated Delta-9-THC Yield            | 18.19                     | 181.86 |
| Calculated CBD Yield                    | 0.00                      | 0.00   |
| Onlandata d Mandanona Dalta O THO World | Dalta 0 THO + 0 077 * THO |        |